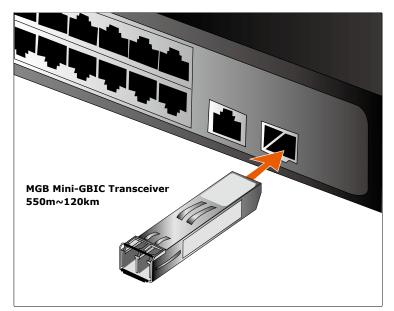

The MGB family: SFP Mini-GBIC Gigabit Ethernet modules can be installed in PLANET Switch products with SFP Mini-GBIC interface. The deployment distance can be extended from 100 meters (TP), 550 meters (Multi-Mode, LC), up to 120 kilometers (Single-Mode, LC).

## **APPLICATIONS**

MGB family: SFP Gigabit Ethernet module can be installed into PLANET Switch and Media Converter products with 1000Base-SX/LX SFP interface. The deployment distance can be extended from 550m (Multi-Mode, LC) up to 120 kilometers (Single-mode, LC).

The SFP transceivers are hot-pluggable and hot-swappable. You can plug in and pull out the transceivers to / from any SFP port without having to power off the Switch/ Media Converter.